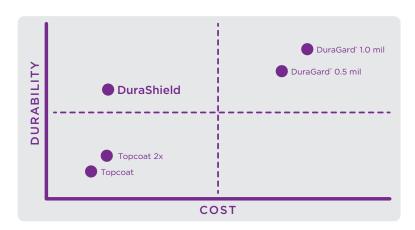

## The durability you require at a cost you can afford

Cost is no longer a reason for education, corporate, government, and other ID issuers to settle for less durable cards. Entrust DuraShield™ clear overlay delivers the phenomenal durability and affordability you've been seeking.

- Offers four times the protection of standard topcoat
- When used on recommended composite cards, offers unprecedented card life

DuraShield overlay far surpasses topcoats in strength, at a price that's far less than other high-durability overlays.