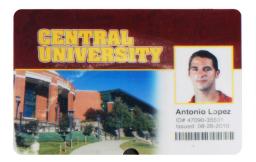

### Stronger security

Unlike clear polyester patches, DuraShield overlay provides a highly secure defense against card alteration with full edge-to-edge protection that is virtually impossible to remove intact. The durability and resilience of this overlay helps preserve the integrity of photos, text, and other critical ID elements.

#### Polyester patch coverage

### DuraShield clear overlay coverage

DuraShield clear overlay comes extremely close to the performance of a polyester patch, but with far greater security and much better aesthetics.